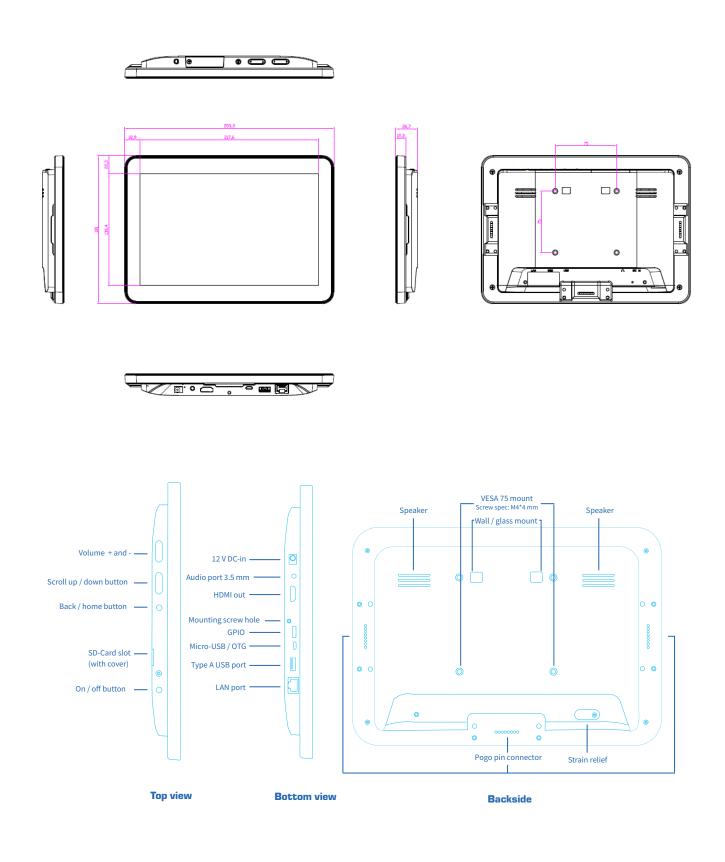

## Specifiche tecniche | Technical specifications

| Input power                     | 12Vdc 2A, PoE+, max 20W                                                                                                                                                                                                                                                                                                                                                                                   |  |
|---------------------------------|-----------------------------------------------------------------------------------------------------------------------------------------------------------------------------------------------------------------------------------------------------------------------------------------------------------------------------------------------------------------------------------------------------------|--|
| Panel                           | Size 10.1"<br>Resolution 1280 x 800<br>Brightness 500 cd/m2<br>Viewing Angle H 160° / V 160°<br>Touch Type 10 point touch projected capacitive<br>Contrast Ratio 800:1<br>Aspect Ratio 16:10 wide                                                                                                                                                                                                         |  |
| System                          | CPU Cortex A17, Quad Core, RK3288<br>GPU MALI T764 / 3D Graphic Engine (4K)<br>System Memory 2 GB DDR3 SDRAM<br>Internal Storage 16 GB eMMC Flash<br>OS Android 8                                                                                                                                                                                                                                         |  |
| Ethernet                        | 10/100/1000 Mps LAN<br>Power over Ethernet IEEE 802.3at (PoE+)                                                                                                                                                                                                                                                                                                                                            |  |
| I/O Ports                       | Micro-USB, USB, HDMI, GPIO Port, 3.5 mm audio-out, RJ45, 12 Vdc-in                                                                                                                                                                                                                                                                                                                                        |  |
| Audio                           | Speakers 2x2 W, Microphone, Audio Jack Output 3.5                                                                                                                                                                                                                                                                                                                                                         |  |
| Wireless interface              | WiFi 802.11 a/b/g/n/ac<br>Bluetooth BT 4.2                                                                                                                                                                                                                                                                                                                                                                |  |
| Mounting/VESA                   | VESA 75                                                                                                                                                                                                                                                                                                                                                                                                   |  |
| Operating Environment           | Ambient temperature (ta) 0°C to +40°C<br>Relative humidity 10% to 90%, Storage -10°C to +55°C                                                                                                                                                                                                                                                                                                             |  |
| Housing                         | Plastic black, IP20                                                                                                                                                                                                                                                                                                                                                                                       |  |
| Dimensions                      | 256 x 181 x 27 mm                                                                                                                                                                                                                                                                                                                                                                                         |  |
| Weight                          | 650 g                                                                                                                                                                                                                                                                                                                                                                                                     |  |
| EU/UK Declaration of Conformity | This device complies with the essential requirements of the Radio Equipment Directive (2014/53/<br>EU). The following test methods have been applied in order to prove presumption of conformity with<br>the essential requirements of the Radio Equipment Directive. This equipment is compliant with Class<br>A of EN 55032. In a residential environment, this equipment may cause radio interference. |  |
|                                 |                                                                                                                                                                                                                                                                                                                                                                                                           |  |